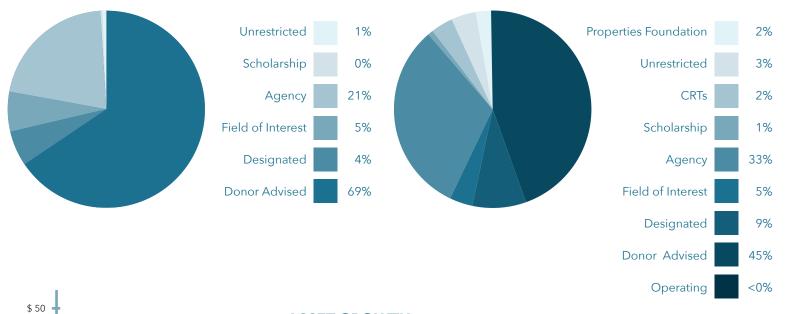

#### **2017 GRANTS DISBURSED BY FUND TYPE**

**2017 ASSETS BY FUND TYPE** 

**CONTRIBUTIONS BY YEAR** (dollars in millions)