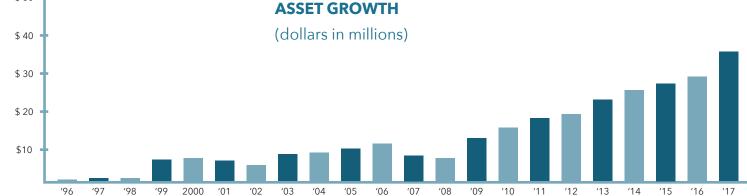

#### **2017 GRANTS DISBURSED BY FUND TYPE**

**2017 ASSETS BY FUND TYPE** 

**CONTRIBUTIONS BY YEAR** (dollars in millions)